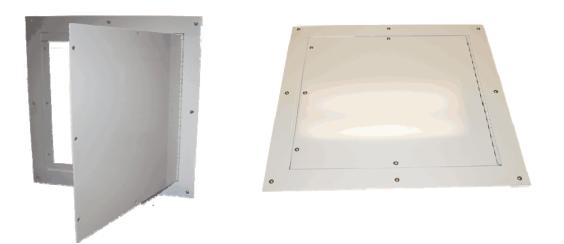

# **Product Specifications**

**12**″ x **12**″ **DetentionGRADE**<sup>™</sup> Ceiling Access Panel

### Part No: 7930-1212

#### **Specifications:**

These Ceiling Access Panels are designed for access to the area above security ceilings in minimum security areas. It is opened by the maintenance staff with a security Torx wrench. The door panel is securely fastened to the frame and cannot be removed or misplaced.

## **Standard Features:**

Material:Panel door is fabricated from 14ga Galvannealed steel sheet<br/>Frame is fabricated from 10ga HR steel sheet<br/>Hinge is fabricated from 16ga CR steel sheet 3/16 pin CR steelCutout size:13" x 13"<br/>Overall size:17" x 17"<br/>Powder Coated White Full Gloss